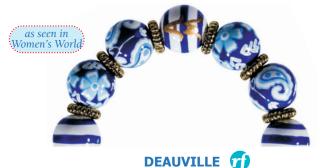

**JOIN THE PARTY ~ REPUBLICAN** Back your favorite party with election year style in All American red, white and blue! (golden accents)

ME20758 bracelet \$50 ME30758 necklace \$100

Celebrating Coco Chanel's classic nautical blue and white with touches of gold that we love. Our tribute looks great as a duo. (golden accents)

ME231208 bracelet \$50 ME331208 necklace \$100