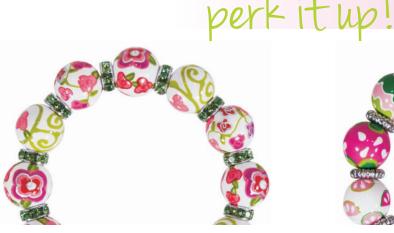

This pink and green New England theme is a perfect way to go on a Whale Watch this season! Great with Pineapple Patch, too! Clear crystals for sparkle. (silver accents)

ME231857 bracelet \$65 ME331857 necklace \$115

PINEAPPLE PATCH pink/green Pink and green rocks in a theme inspired by the sailor's symbol of hospitality. This perfectly preppy version of Pineapple Patch has cool clear crystals. (silver accents)

ME231854 bracelet \$65 ME331854 necklace \$115