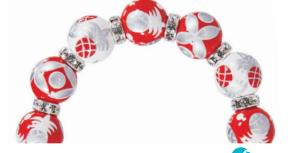

**PINEAPPLE PATCH** red **T**ry this red and white Pineapple Patch with the red Anchors Away for a New England duo of classic style. Clear crystals. (*silver accents*)

ME231856 bracelet \$65 ME331856 necklace \$115