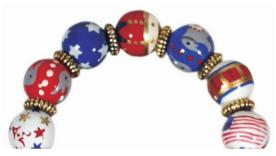

**JOIN THE PARTY ~ DEMOCRATIC** Back your favorite party with election year style in All American red, white and blue! (golden accents)

ME20757 bracelet \$50 ME30757 necklace \$100

Ahoy matey ... wear our red, white and blue for a crisp nautical, a classic for those moments to jibe and tack in style. (*silver accents*)

**JOIN THE PARTY ~ REPUBLICAN** Back your favorite party with election year style in All American red, white and blue! (golden accents)

ME20758 bracelet \$50 ME30758 necklace \$100

Celebrating Coco Chanel's classic nautical blue and white with touches of gold that we love. Our tribute looks great as a duo. (golden accents)