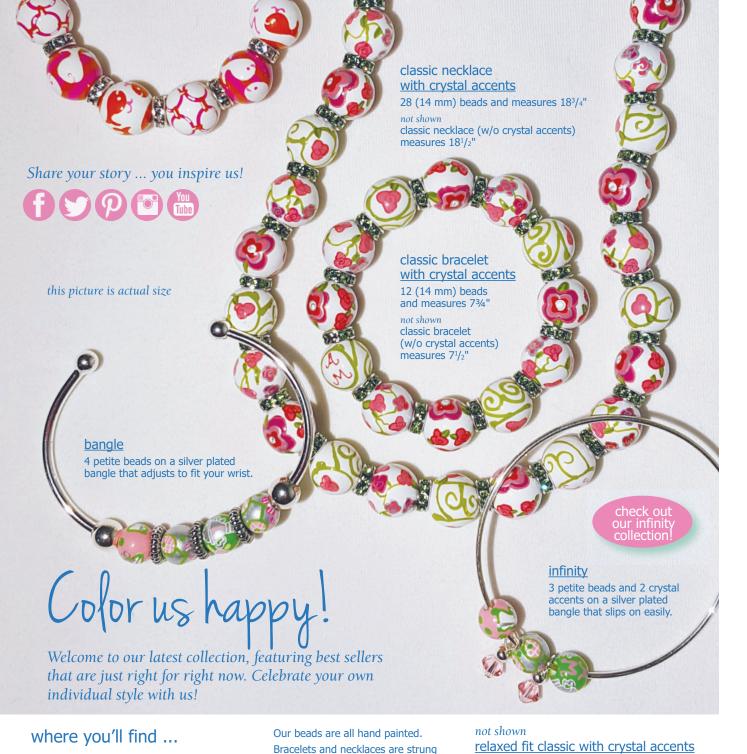

ME231560 bracelet \$65 ME331560 necklace \$115

on luxury weight elastic for easy wear and no fussing with clasps.

jewelry

moore info

bracelets & necklaces

(classic bead w/crystal accents

and classic bead)...... 3-11, 13

### Our crystal accents are exclusively SWAROVSKI **SWAROVSKI** ELEMENTS.

Relaxed bracelets and necklaces are available where this graphic is T noted for a looser, more casual look.

Relaxed fit bracelets with crystals have 14 classic beads and measure 9".

Relaxed fit necklaces have 32 classic beads and measure about 21".

### relaxed fit classic

Relaxed fit bracelets have 14 classic beads and measure  $8^{3}/_{4}$ ".

Relaxed fit necklaces have 32 classic beads and measure 20".

relaxed fit classic bracelets \$60 necklaces \$110 relaxed fit crystal bracelets \$75 necklaces \$125