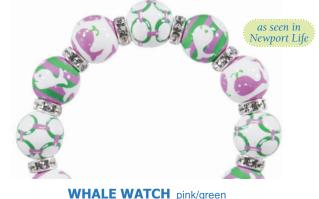

This pink and green New England theme is a perfect way to go on a Whale Watch this season! Great with Pineapple Patch, too! Clear crystals for sparkle. (silver accents)

ME231857 bracelet \$65 ME331857 necklace \$115