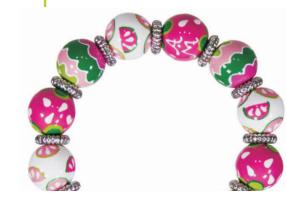

### WATERMELON PATCH

Who doesn't love a great slice now and then? Get juiced up with your very own pink and green sunny delight! (silver accents)

ME231878 bracelet \$50 ME331878 necklace \$100

Make yours a win win with our pink and green tennis theme! Light rose crystals give just a bit of bling. (silver accents)