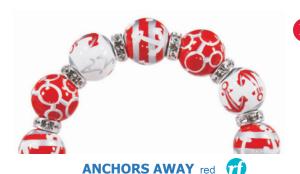

ME230346 bracelet \$50 ME330346 necklace \$100

We love the look of red and white with clear crystals in this classic nautical theme! Pair with the navy/red version for fun. (*silver accents*)

ME231853 bracelet \$65 ME331853 necklace \$115