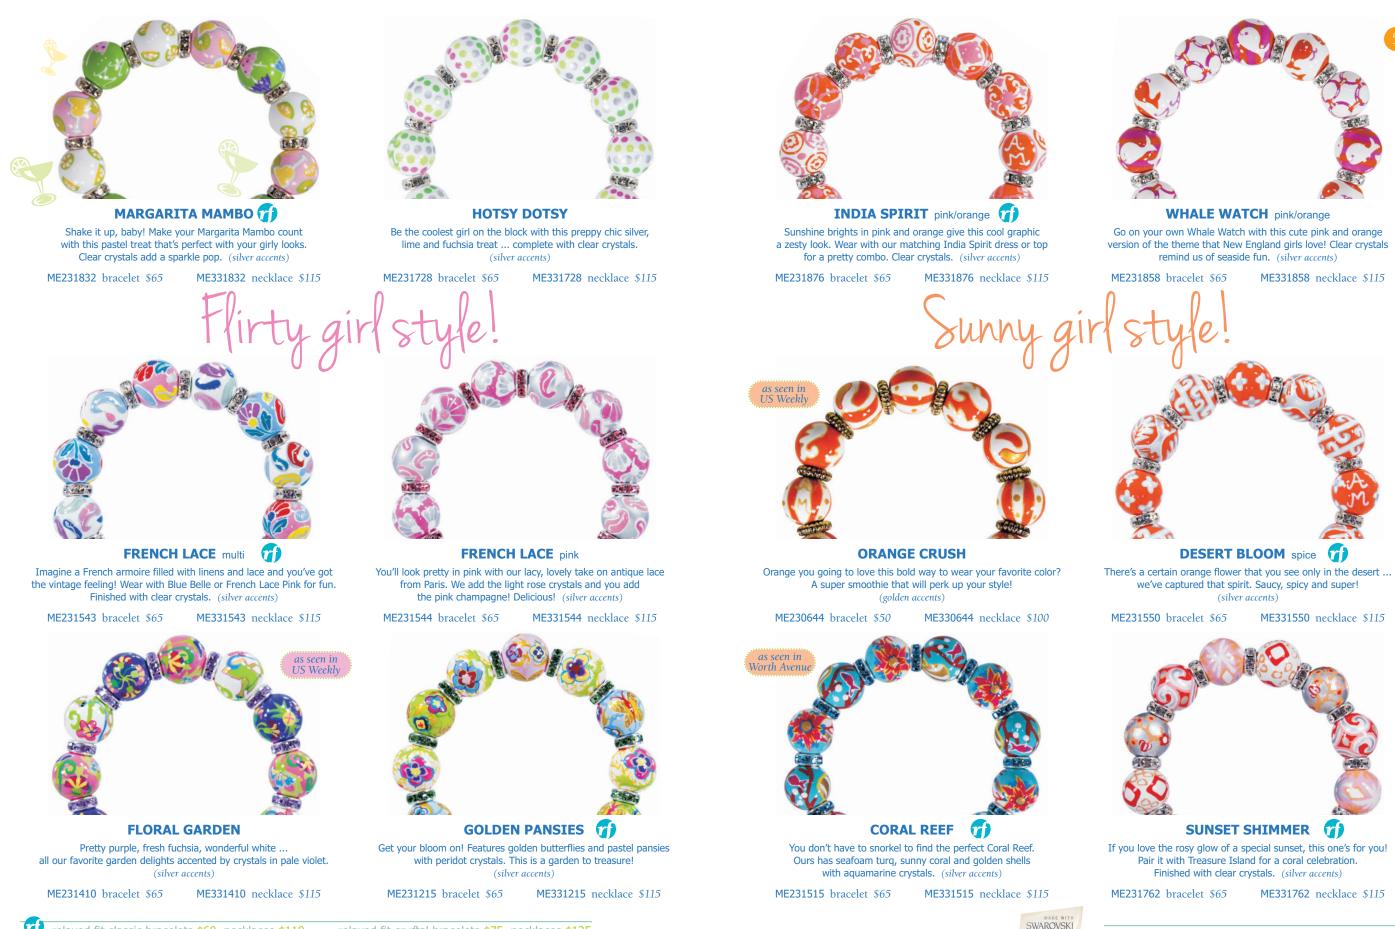

This pink and green New England theme is a perfect way to go on a Whale Watch this season! Great with Pineapple Patch, too! Clear crystals for sparkle. (silver accents)

ME231857 bracelet \$65 ME331857 necklace \$115

PINEAPPLE PATCH pink/green Pink and green rocks in a theme inspired by the sailor's symbol of hospitality. This perfectly preppy version of Pineapple Patch has cool clear crystals. (silver accents)

ME231854 bracelet \$65 ME331854 necklace \$115

call: 800-927-5470 visit us online: angelamoore.com

INDIA SPIRIT turq/green Ocean colors of turq and lime inspired this cool graphic design. Wear with our matching India Spirit dress or top for a pretty combo. Clear crystals. (silver accents)

ME231875 bracelet \$65 ME331875 necklace \$115

ME331731 necklace \$115 ME231731 bracelet \$65

LUXE LIFE 7 Live the Luxe Life with soft turq and smooth silver set on a crisp white background. Aquamarine crystals give this a serene style that looks great with Starfish Pearl. (silver accents)

ME231403 bracelet \$65 ME331403 necklace \$115

Make this your Lucky Day with our special collection of good luck symbols. Pale pastels set on pearly white with aquamarine crystals. (silver accents)

ME230990 bracelet \$65 ME330990 necklace \$115

Our sweet and sassy seahorse is a terrific turq that's

just right for resort ... aqua crystals for beachy match ups!

(silver accents)

It's a faraway island with special vibe. Go there in person or get there in spirit with terrific turqs, smooth silver and aqua crystals. (silver accents)

ME331769 necklace \$115 ME231769 bracelet \$65

GIRAFFE aqua **(7)** Our jungle Giraffe has gone resort and we're lovin' the seafoam look. Finished with aquamarine crystals. (silver accents)

ME231516 bracelet \$65 ME331516 necklace \$115