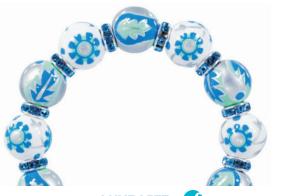

ME231875 bracelet \$65 ME331875 necklace \$115

ME331731 necklace \$115 ME231731 bracelet \$65

LUXE LIFE 7 Live the Luxe Life with soft turq and smooth silver set on a crisp white background. Aquamarine crystals give this a serene style that looks great with Starfish Pearl. (silver accents)

ME231403 bracelet \$65 ME331403 necklace \$115

Make this your Lucky Day with our special collection of good luck symbols. Pale pastels set on pearly white with aquamarine crystals. (silver accents)

ME230990 bracelet \$65 ME330990 necklace \$115