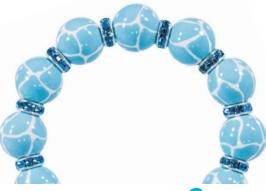

ME331769 necklace \$115 ME231769 bracelet \$65

GIRAFFE aqua **(7)** Our jungle Giraffe has gone resort and we're lovin' the seafoam look. Finished with aquamarine crystals. (silver accents)

ME231516 bracelet \$65 ME331516 necklace \$115