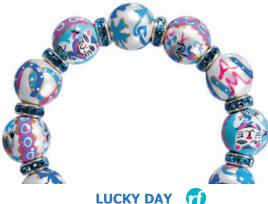

ME231403 bracelet \$65 ME331403 necklace \$115

Make this your Lucky Day with our special collection of good luck symbols. Pale pastels set on pearly white with aquamarine crystals. (silver accents)

ME230990 bracelet \$65 ME330990 necklace \$115