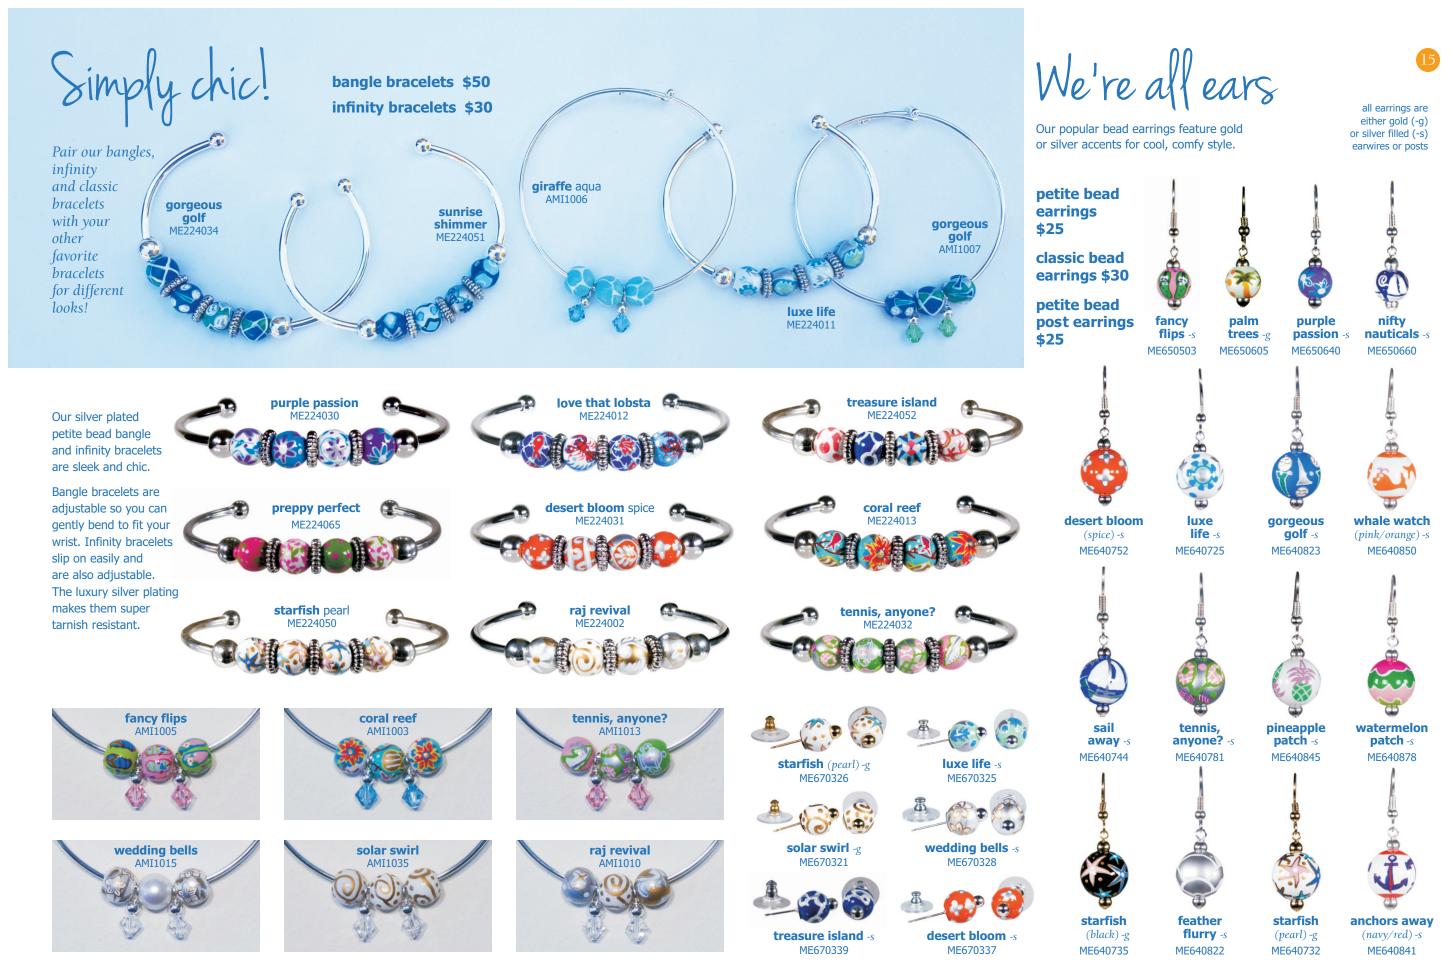

petite bead bangle bracelets ...... 14-15

petite bead infinity bracelets ...... 14-15

gift certificates ...... 12

order info & return policy ...... 12

store locations ......12

Each piece comes in its own velvet jewelry pouch for safekeeping.

### Our crystal accents are exclusively SWAROVSKI **SWAROVSKI** ELEMENTS.

Relaxed bracelets and necklaces are available where this graphic is T noted for a looser, more casual look.

Relaxed fit bracelets with crystals have 14 classic beads and measure 9".

### relaxed fit classic

Relaxed fit bracelets have 14 classic beads and measure  $8^{3}/_{4}$ ".

Relaxed fit necklaces have 32 classic beads and measure 20".

relaxed fit classic bracelets \$60 necklaces \$110 relaxed fit crystal bracelets \$75 necklaces \$125

wigit up onling, angelamoor

relaxed fit classic bracelets \$60 necklaces \$110 relaxed fit crystal bracelets \$75 necklaces \$125

bracelets \$/5 necklaces \$125

call: 800-927-5470 visit us online: angelamoore.com