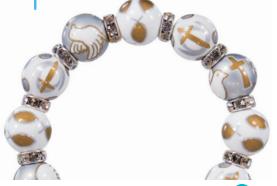

### Look lovely for your walk down the aisle. Pearl white, with gilded florals on silver, finished with shimmering crystals. Pick up petites or little girls' for your bridal party. (silver accents)

ME231530 bracelet \$65 ME331530 necklace \$115