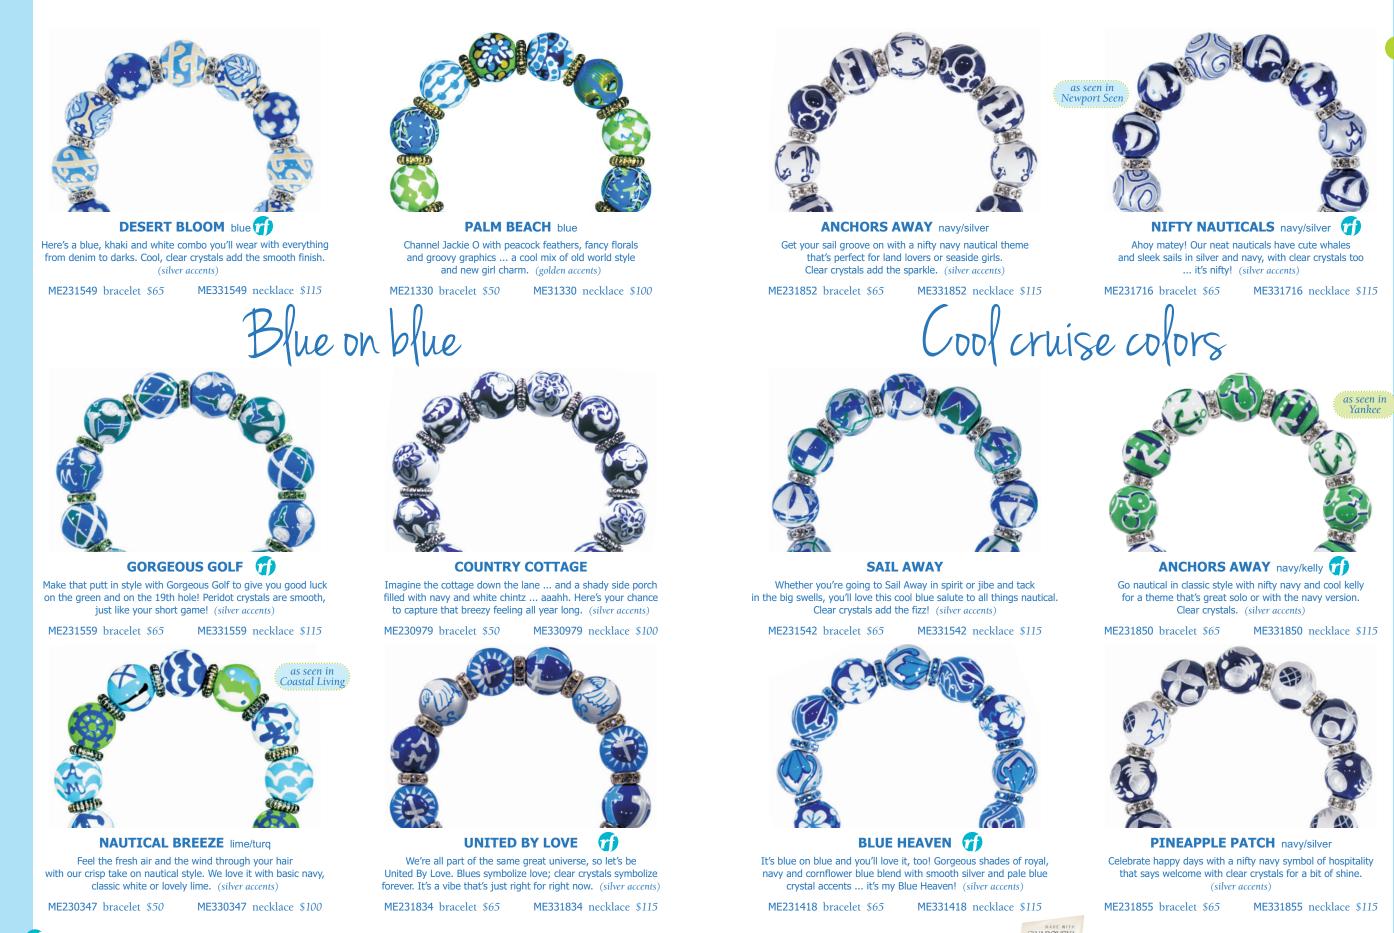

 Hey golf girl, it's a brand new day and you're set to play with colorful brights that tell our favorite golf story. (golden accents)

 ME230580 bracelet \$50
 ME330580 necklace \$100

ANCHORS AWAY navy/red Nautical spirit rocks a red, white and blue vibe inspired by Newport's sailing history. Clear crystals. (*silver accents*) ME231851 bracelet \$65 ME331851 necklace \$115

LIGHTHOUSE LANE Our lovely lighthouses capture the spirit of New England in crisp nautical colors ... with starfish, crabbies and anchors. (*silver accents*) ME230540 bracelet \$50 ME330540 necklace \$100

**JOIN THE PARTY ~ DEMOCRATIC** Back your favorite party with election year style in All American red, white and blue! (golden accents)

ME20757 bracelet \$50 ME30757 necklace \$100

Ahoy matey ... wear our red, white and blue for a crisp nautical, a classic for those moments to jibe and tack in style. (*silver accents*)

ME230346 bracelet \$50 ME330346 necklace \$100

We love the look of red and white with clear crystals in this classic nautical theme! Pair with the navy/red version for fun. (*silver accents*)

ME231853 bracelet \$65 ME331853 necklace \$115

**PINEAPPLE PATCH** red **T**ry this red and white Pineapple Patch with the red Anchors Away for a New England duo of classic style. Clear crystals. (*silver accents*)

ME231856 bracelet \$65 ME331856 necklace \$115

**JOIN THE PARTY ~ REPUBLICAN** Back your favorite party with election year style in All American red, white and blue! (golden accents)

ME20758 bracelet \$50 ME30758 necklace \$100

Celebrating Coco Chanel's classic nautical blue and white with touches of gold that we love. Our tribute looks great as a duo. (golden accents)

ME231208 bracelet \$50 ME331208 necklace \$100