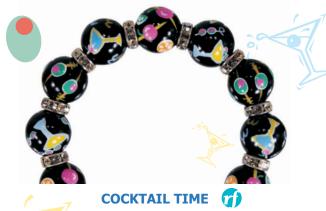

STARFISH pearl We're all about bright whites set off by shimmering resort shades of pale pink, blue and turq ... light rose crystals complete the glow! (golden accents)

ME331412 necklace \$115

Here's a shaker full of fun for your Cocktail Time! Think icy clear crystals and a rainbow of delectable drinks set against a midnight sky. Magic time! (silver accents)