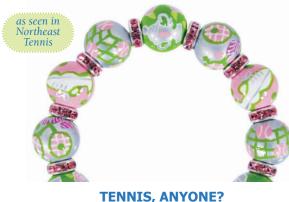

### WATERMELON PATCH

Who doesn't love a great slice now and then? Get juiced up with your very own pink and green sunny delight! (silver accents)

ME231878 bracelet \$50 ME331878 necklace \$100

Make yours a win win with our pink and green tennis theme! Light rose crystals give just a bit of bling. (silver accents)

ME231560 bracelet \$65 ME331560 necklace \$115

on luxury weight elastic for easy wear and no fussing with clasps.

jewelry

moore info

bracelets & necklaces

(classic bead w/crystal accents

and classic bead)...... 3-11, 13