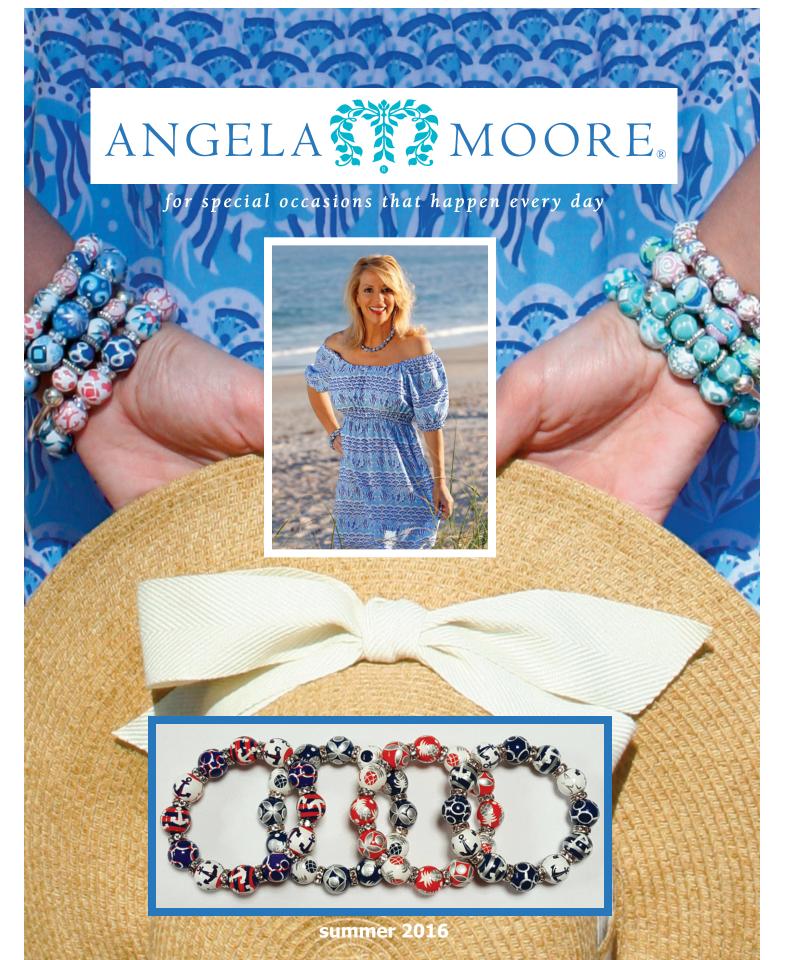

This pink and green New England theme is a perfect way to go on a Whale Watch this season! Great with Pineapple Patch, too! Clear crystals for sparkle. (silver accents)

ME231857 bracelet \$65 ME331857 necklace \$115



PINEAPPLE PATCH pink/green Pink and green rocks in a theme inspired by the sailor's symbol of hospitality. This perfectly preppy version of Pineapple Patch has cool clear crystals. (silver accents)

ME231854 bracelet \$65 ME331854 necklace \$115



**AMERICAN BEAUTY ROSE** A rose is a rose ... but this one is extra special. Bloomin' beauties in rich pink and fuchsia set on soft white and accented with grass green peridot crystals. (silver accents)

ME331889 necklace \$115 ME231889 bracelet \$65



Our Cool Cosmo girl loves her pink drink and you will, too! We've added