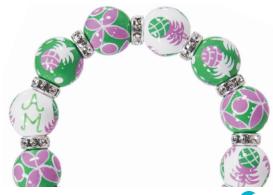

PINEAPPLE PATCH pink/green Pink and green rocks in a theme inspired by the sailor's symbol of hospitality. This perfectly preppy version of Pineapple Patch has cool clear crystals. (silver accents)

ME231854 bracelet \$65 ME331854 necklace \$115