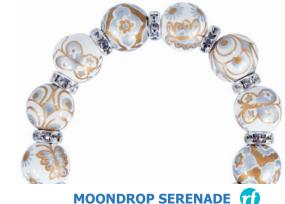

### MOON SHADOW 🍸

Fly me to the moon ... where I'll wear soft silver with pale white florals, frosty crystals and a touch of gold for luck. Bangle it up with Solar Swirl and Raj Revival for dreamy drama. (silver accents)