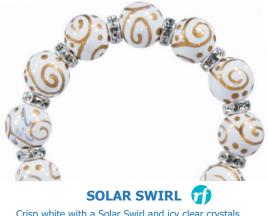

Crisp white with a Solar Swirl and icy clear crystals ... it's fashion's favorite color combo. Stack multiples of these for super chic shine! (silver accents)

ME231213 bracelet \$65 ME331213 necklace \$115