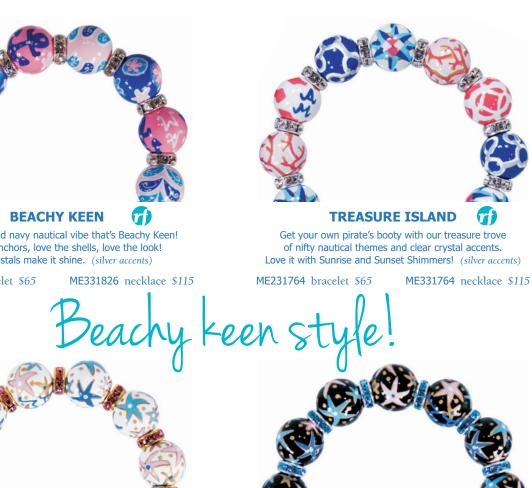

tal accents are exclusively SWAROVSKI **SWAROVSKI** ELEMENTS.

Relaxed bracelets and necklaces are available where this graphic is T noted for a looser, more casual look.

Relaxed fit bracelets with crystals have 14 classic beads and measure 9".

Relaxed fit necklaces have 32 classic beads and measure about 21".

### relaxed fit classic

Relaxed fit bracelets have 14 classic beads and measure  $8^{3}/_{4}$ ".

Relaxed fit necklaces have 32 classic beads and measure 20".



relaxed fit classic bracelets \$60 necklaces \$110 relaxed fit crystal bracelets \$75 necklaces \$125

wigit up onling, angelamoor



relaxed fit classic bracelets \$60 necklaces \$110 relaxed fit crystal bracelets \$75 necklaces \$125

bracelets \$/5 necklaces \$125

call: 800-927-5470 visit us online: angelamoore.com







STARFISH pearl We're all about bright whites set off by shimmering resort shades of pale pink, blue and turq ... light rose crystals complete the glow! (golden accents)

ME331412 necklace \$115



Here's a shaker full of fun for your Cocktail Time! Think icy clear crystals and a rainbow of delectable drinks set against a midnight sky. Magic time! (silver accents)

ME331827 necklace \$115



STARFISH black Imagine a midnight sea with shimmering starfish in tropical shades ... great for day and magic at night!

Aquamarine crystals lend a lovely feeling. (silver accents) ME231419 bracelet \$65 ME331419 necklace \$115



Looking for a little exotic in your life? Head for the tropics with fun fishies, silly sea creatures and cool peridot crystals. (silver accents)

ME230957 bracelet \$65