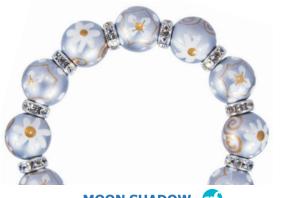

### MOON SHADOW 🍸

Fly me to the moon ... where I'll wear soft silver with pale white florals, frosty crystals and a touch of gold for luck. Bangle it up with Solar Swirl and Raj Revival for dreamy drama. (silver accents)

ME231211 bracelet \$65 ME331211 necklace \$115

FEATHER FLURRY Think snow capped mountains and sparkling silver lakes

and you've got the way to keep cool all season long ... complete with icy crystals. Great with Cool Castaway. (silver accents)