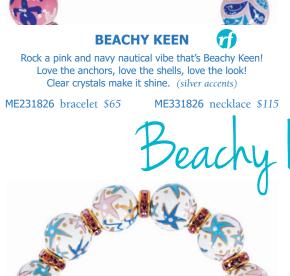

l accents are exclusively SWAROVSKI **SWAROVSKI** ELEMENTS.

Relaxed bracelets and necklaces are available where this graphic is T noted for a looser, more casual look.

Relaxed fit bracelets with crystals have 14 classic beads and measure 9".

Relaxed fit necklaces have 32 classic beads and measure about 21".

### relaxed fit classic

Relaxed fit bracelets have 14 classic beads and measure  $8^{3}/_{4}$ ".

Relaxed fit necklaces have 32 classic beads and measure 20".



relaxed fit classic bracelets \$60 necklaces \$110 relaxed fit crystal bracelets \$75 necklaces \$125

wigit up onling, angelamoor



relaxed fit classic bracelets \$60 necklaces \$110 relaxed fit crystal bracelets \$75 necklaces \$125

bracelets \$/5 necklaces \$125

call: 800-927-5470 visit us online: angelamoore.com







STARFISH pearl We're all about bright whites set off by shimmering resort shades of pale pink, blue and turq ... light rose crystals complete the glow! (golden accents)

ME331412 necklace \$115



Here's a shaker full of fun for your Cocktail Time! Think icy clear crystals and a rainbow of delectable drinks set against a midnight sky. Magic time! (silver accents)

ME331827 necklace \$115



STARFISH black Imagine a midnight sea with shimmering starfish in tropical shades ... great for day and magic at night!

Aquamarine crystals lend a lovely feeling. (silver accents) ME231419 bracelet \$65 ME331419 necklace \$115



Looking for a little exotic in your life? Head for the tropics with fun fishies, silly sea creatures and cool peridot crystals. (silver accents)

ME230957 bracelet \$65 ME