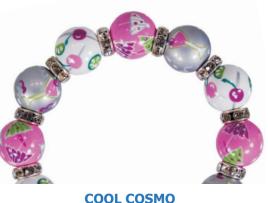

ME331889 necklace \$115 ME231889 bracelet \$65

Our Cool Cosmo girl loves her pink drink and you will, too! We've added a shot of silver and sparkly clear crystals for the bling thing. (silver accents)

ME231828 bracelet \$65 ME331828 necklace \$115