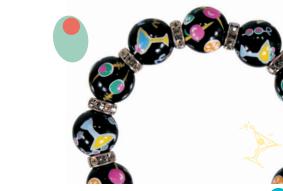

STARFISH pearl We're all about bright whites set off by shimmering resort shades of pale pink, blue and turq ... light rose crystals complete the glow! (golden accents)

ME331412 necklace \$115

Here's a shaker full of fun for your Cocktail Time! Think icy clear crystals and a rainbow of delectable drinks set against a midnight sky. Magic time! (silver accents)

ME331827 necklace \$115

STARFISH black Imagine a midnight sea with shimmering starfish in tropical shades ... great for day and magic at night!

Aquamarine crystals lend a lovely feeling. (silver accents) ME231419 bracelet \$65 ME331419 necklace \$115