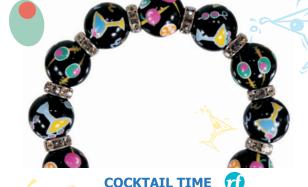

STARFISH pearl We're all about bright whites set off by shimmering resort shades of pale pink, blue and turq ... light rose crystals complete the glow! (golden accents)

ME331412 necklace \$115

Here's a shaker full of fun for your Cocktail Time! Think icy clear crystals and a rainbow of delectable drinks set against a midnight sky. Magic time! (silver accents)

ME331827 necklace \$115

STARFISH black Imagine a midnight sea with shimmering starfish in tropical shades ... great for day and magic at night!

Aquamarine crystals lend a lovely feeling. (silver accents) ME231419 bracelet \$65 ME331419 necklace \$115