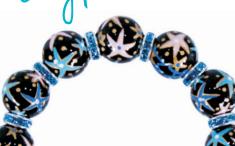

ME331827 necklace \$115

STARFISH black Imagine a midnight sea with shimmering starfish in tropical shades ... great for day and magic at night!

Aquamarine crystals lend a lovely feeling. (silver accents) ME231419 bracelet \$65 ME331419 necklace \$115