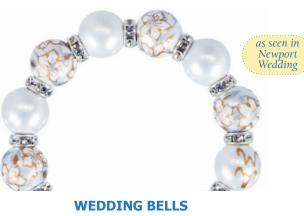

### Look lovely for your walk down the aisle. Pearl white, with gilded florals on silver, finished with shimmering crystals. Pick up petites or little girls' for your bridal party. (silver accents)

ME231530 bracelet \$65 ME331530 necklace \$115