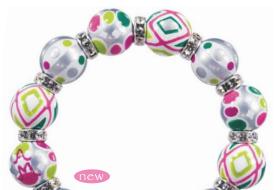

and measure about 71/2".

you can do the mom, big sis, little sis look by picking the same theme in classic, petite

and little girls' bracelets. So fun!

petites \$45

Style starts early for girly girls, so get your cutie all decked out. Ages 4 - 8 normally love this size. They have 14 (10mm) beads and measure about 51/4".

Petite bead bracelets have a slightly

looser fit. They have 17 (10mm) beads

**sporty girl** (golden accents)

call: 800-927-5470