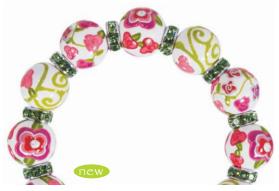

# **WEDDING BELLS**

Look lovely for your walk down the aisle. Pearl white, with gilded florals on silver, finished with shimmering crystals. Pick up petites or little girls' for your bridal party. (silver accents)