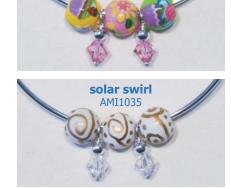

ite themes into fun timepieces or functional fashion, classics measure 7<sup>1</sup>/<sub>2</sub>" around your wrist ... grandes measure a tiny bit bigger, 7<sup>3</sup>/<sub>4</sub>" and feature a gold or silver plated case and quartz movement, with a one year warranty.



classic bead

grande classic

bead watch \$150

watch \$85





flurry ME14043 -s

# Simply chic!

bangle bracelets \$50

infinity bracelets \$30

Our silver plated petite bead bangle and infinity bracelets are sleek and chic.

Bangle bracelets are adjustable so you can gently bend to fit your wrist. Infinity bracelets slip on easily and are also adjustable. The luxury silver plating makes them super tarnish resistant.

Wear with a classic bracelet in the same pattern ... or pair with a coordinating color theme.























café au lait

ME224046

check out our new infinity collection!



# We're all ears

# pop on a pair!

Our popular bead earrings feature gold or silver accents for cool, comfy style.

> classic bead earrings \$30

petite bead earrings \$25

petite bead post earrings \$25

all earrings are either gold (-g) or silver filled (-s) earwires or posts



flips -s

ME650503

fun flips

ME220913

petite bead

trees -g

ME650605



solar

nauticals

ME650660

Cute petites and tiny treats

fun flips

little girls (silver accents)





desert bloom

(spice) -s

ME640752



golden

ME640695

pansies -g



whale watch

(pink/orange) -s

ME640850



(pearl) -g ME640732



anyone? -s ME640781



away -s ME640744

luxe life -s ME640725

treasure island -s

**giraffe** (cocoa) -g

ME670109