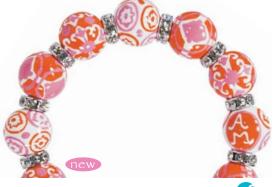

## WHALE WATCH pink/orange

Go on your own Whale Watch with this cute pink and orange version of the theme that New England girls love! Clear crystals remind us of seaside fun. (silver accents)

ME231858 bracelet \$65

ME331858 necklace \$115

**INDIA SPIRIT** pink/orange

Sunshine brights in pink and orange give this cool graphic a zesty look. Wear with our matching India Spirit dress or top for a pretty combo. Clear crystals. (silver accents)