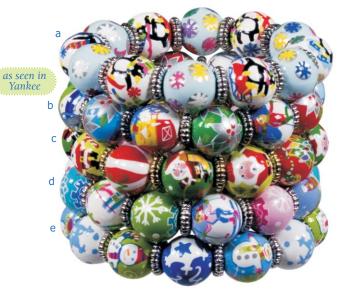

# vero beach

santa's surprise

(golden accents)

ME220808 petite \$45

ME220304 little girls \$35

# polar penguins

(silver accents) ME220919 petite \$45 ME20203 little girls \$35

# snappy snowmen

(silver accents)

ME220809 petite \$45 ME220305 little girls \$35

santa's surprise -g ME640704

penguins -s ME650630

snowmen (snowflakes) -s

snappy ME640716

snappy snowmen ME670367

# **POLAR PENGUINS**

Dancing thru snowflakes and gliding 'cross ice, our pengie is out and so very nice. He's skiing and skating and sledding ... oh my... this Polar Penguin is a popular guy! (silver accents)

a ME231538 bracelet \$50

ME331538 necklace \$100

# **VERMONT CHRISTMAS**

If you're dreaming of a white Christmas ... imagine red barns, snowdrifts and sleigh rides ... all with silver shimmers! (silver accents)

b MF230938 bracelet \$50

ME330938 necklace \$100

# SANTA'S SURPRISE T

He's full of surprises, riding with Rudolph, dancing with pengie penguin, drinking hot cocoa and giving out gifts. (golden accents)

c ME231301 bracelet \$50 ME331301 necklace \$100

### **SKI BUNNY**

Head for the slopes without leaving your desk! You've got the cool girl look with our sleek Ski Bunny style ... complete with hot chocolate and mittens for fun!. (silver accents)

d ME230937 bracelet \$50

ME330937 necklace \$100

# **SNAPPY SNOWMEN**

Our favorite Frosty is filled with winter whimsy and all set to celebrate with candy canes and a tree trimming on the lake, complete with snowflakes! (silver accents)

e ME231300 bracelet \$50

ME331300 necklace \$100