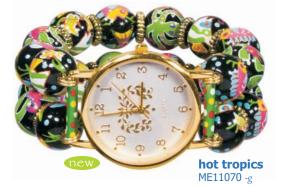

gorgeous golf AMC40690

sassv seahorse AMC40720

coral reef AMC40717

count your blessings AMC40739

hot tropics AMC40643

time AMC40738

# It's time ...

we've turned our favorite themes into fun timepieces or functional fashion, classics measure 7<sup>1</sup>/<sub>2</sub>" around your wrist ... grandes measure a tiny bit bigger, 7<sup>3</sup>/<sub>4</sub>" and feature a gold or silver plated case and quartz movement, with a one year warranty.

classic bead

grande classic

bead watch \$150

watch \$85

flurry ME14043 -s