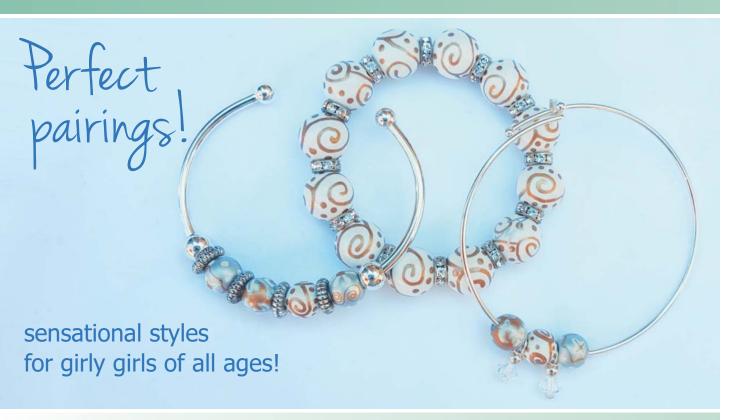

# Simply chic!

bangle bracelets \$50

infinity bracelets \$30

Our silver plated petite bead bangle and infinity bracelets are sleek and chic.

Bangle bracelets are adjustable so you can gently bend to fit your wrist. Infinity bracelets slip on easily and are also adjustable. The luxury silver plating makes them super tarnish resistant.