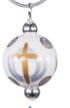

# **WEDDING BELLS**

Look lovely for your walk down the aisle. Pearl white, with gilded florals on silver, finished with shimmering crystals. Pick up petites or little girls' for your bridal party. (silver accents)

ME231530 bracelet \$65

ME331530 necklace \$115

SOLAR SWIRL 7

Crisp white with a Solar Swirl and icy clear crystals ... it's fashion's favorite color combo. Stack multiples of these for super chic shine! (silver accents)