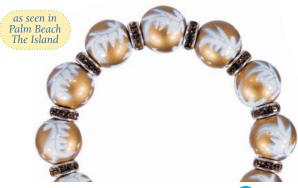

# **SUN SHADOW**

This rich look features burnished gold with silvery white feathers, the topaz crystals add sunshine ... super with Moon Shadow and Solar Swirl! (silver accents)

ME231212 bracelet \$65

ME331212 necklace \$115