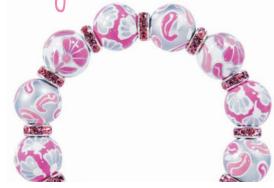

# **WEDDING BELLS**

Look lovely for your walk down the aisle. Pearl white, with gilded florals on silver, finished with shimmering crystals. Pick up petites or little girls' for your bridal party. (silver accents)