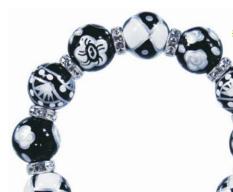

PLAZA NIGHTS black/silver

Dance by moonlight or disco light! Shine on with mambo midnight. It's a black and white wow with icy crystals. (silver accents)

ME230970 bracelet \$65

ME330970 necklace \$115

Black and white lace set on a beige background, with jet black crystals for the "no color" color. It's a chic way to finish your city look. (silver accents)