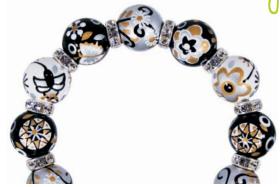

# **ZANY ZEBRA**

It's all there in black and white ... with sparkly jet crystals to finish the look. Think of all the combos! (silver accents)

**BLACK CRUSH** 77

Go bold with black and gold ... it's the chic way to wrap