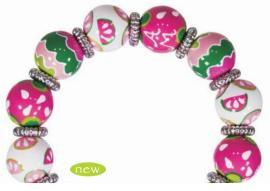

## WHALE WATCH pink/orange

Go on your own Whale Watch with this cute pink and orange version of the theme that New England girls love! Clear crystals remind us of seaside fun. (silver accents)

ME231858 bracelet \$65

# WHALE WATCH pink/green

This pink and green New England theme is a perfect way to go on a Whale Watch this season! Great with Pineapple Patch, too! Clear crystals for sparkle. (silver accents)

ME231857 bracelet \$65 ME331857 necklace \$115