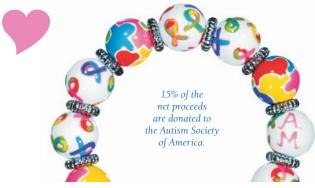

# **AUTISM AWARENESS**

Help put the puzzle pieces together with a rainbow of happy colors inspired by the goal of increasing awareness and treating autism. (silver accents)

ME22690 bracelet \$50

ME32690 necklace \$100