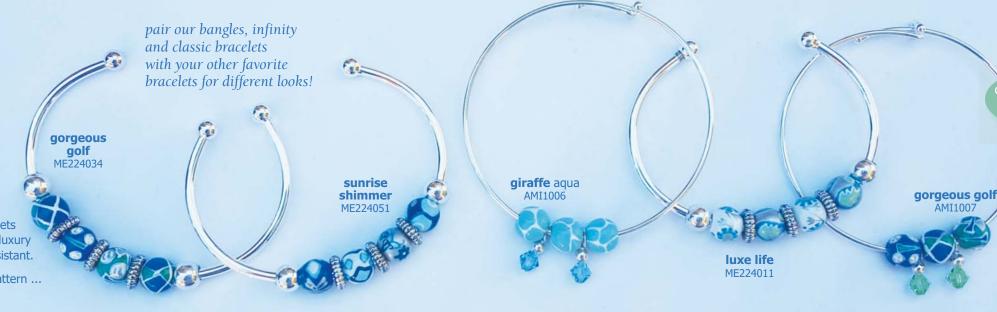

# LUXE LIFE 7

Live the Luxe Life with soft turg and smooth silver set on a crisp white background. Aquamarine crystals give this a serene style that looks great with Starfish Pearl. (silver accents)

ME231403 bracelet \$65

ME331403 necklace \$115

GIRAFFE agua (71)

Our jungle Giraffe has gone resort and we're lovin' the seafoam look. Finished with aquamarine crystals. (silver accents)

ME231516 bracelet \$65

ME331516 necklace \$115

# **GORGEOUS GOLF** (71)

Make that putt in style with Gorgeous Golf to give you good luck on the green and on the 19th hole! Peridot crystals are smooth, just like your short game! (silver accents)

ME231559 bracelet \$65