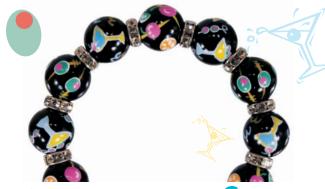

# COCKTAIL TIME 77

Here's a shaker full of fun for your Cocktail Time! Think icy clear crystals and a rainbow of delectable drinks set against a midnight sky. Magic time! (silver accents)

ME231827 bracelet \$65

ME331827 necklace \$115