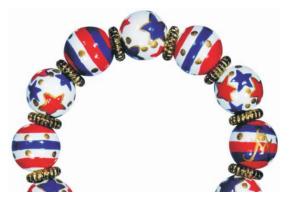

# Red, white and blue

# PATRIOT PARADE 7

Make your own Patriot Parade with red, white and blue set on smooth silver. All American style at its best! (silver accents)

ME231887 bracelet \$65

ME331887 necklace \$115