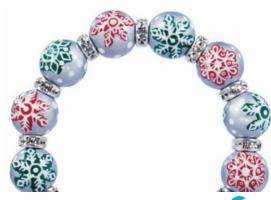

# SPARKLE SNOWFLAKES 111

Snowflakes have a special shimmer when they fall at night ... we've captured that magic in soft silver, seasonal colors and clear crystal accents. (silver accents)

ME230995 bracelet \$65

ME330995 necklace \$115

call: 800-927-5470 visit us online: angelamoore.com