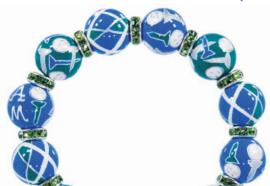

# BLUE HEAVEN (71)

It's blue on blue and you'll love it, too! Gorgeous shades of royal, navy and cornflower blue blend with smooth silver and pale blue crystal accents ... it's my Blue Heaven! (silver accents)

ME231418 bracelet \$65

ME331418 necklace \$115

Cool blues and soft silver make this a sunrise you won't want to miss. Here's your wake up call for style! Clear crystals. (silver accents)

SUNRISE SHIMMER (71)