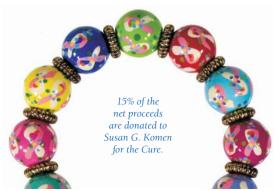

# **AUTISM AWARENESS**

Help put the puzzle pieces together with a rainbow of happy colors inspired by the goal of increasing awareness and treating autism. (silver accents)

ME22690 bracelet \$50

ME32690 necklace \$100