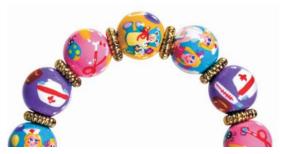

# relaxed fit classic with crystal accents

3 petite beads and 2 crystal

that slips on easily.

accents on a silver plated bangle

Relaxed bracelets and necklaces are available where this graphic is noted for a looser, more casual look.

Relaxed fit bracelets with crystals have 14 classic beads and measure 9".

Relaxed fit necklaces have 32 classic beads and measure about 181/2".

### relaxed fit classic

Relaxed fit bracelets have 14 classic beads and measure 83/4".

Relaxed fit necklaces have 32 classic beads and measure 18".