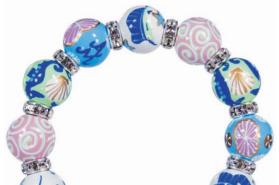

Imagine a midnight sea with shimmering starfish in tropical shades ... great for day and magic at night! Aquamarine crystals lend a lovely feeling. (silver accents)

ME231419 bracelet \$65

ME331419 necklace \$115