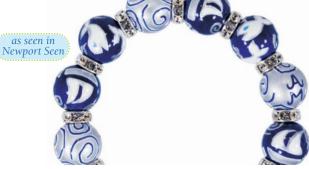

## NIFTY NAUTICALS navy/silver

Ahoy matey! Our neat nauticals have cute whales and sleek sails in silver and navy, with clear crystals too ... it's nifty! (silver accents)

ME231716 bracelet \$65

ME331716 necklace \$115