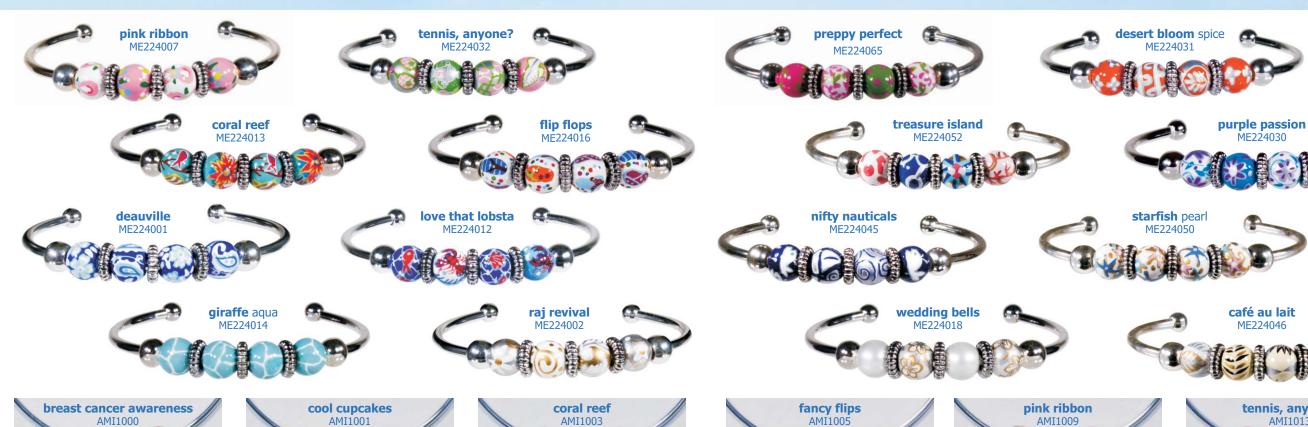

Welcome to our latest collection, featuring best sellers and brand new designs that are just right for right now. Celebrate your own individual style with art to wear every day!

Share your story ... you inspire us!

this picture is actual size

4 petite beads on a silver plated bangle that adjusts to fit your wrist.

# where you'll find ... jewelry

bracelets & necklaces (classic bead w/crystal accents and classic bead)..... earrings ...... 18, 22-23, 25-26 little girls' bracelets ...... 22-23, 25 petite bead bangle bracelets ......... 20-21 petite bead bracelets ...... 22-23, 25 **new!** petite bead infinity bracelets ...... 20-21 

# PINK RIBBON 771

Celebrate remembrance, recovery and research to find a cure for Breast Cancer with our pretty Pink Ribbon bracelet featuring pale pink crystals. (silver accents)

ME230941 bracelet \$65

# **TENNIS, ANYONE?**

Make yours a win win with our pink and green tennis theme! Light rose crystals give just a bit of bling. (silver accents)

ME231560 bracelet \$65

ME331560 necklace \$115

# **CORAL REEF**

You don't have to snorkel to find the perfect Coral Reef. Ours has seafoam turg, sunny coral and golden shells with aquamarine crystals. (silver accents)

ME231515 bracelet \$65

ME331515 necklace \$115

**DESERT BLOOM** spice

There's a certain orange flower that you see only in the desert ... we've captured that spirit. Saucy, spicy and super! (silver accents)

ME231550 bracelet \$65

ME331550 necklace \$115

# **PURPLE PASSION**

If you've got a passion for purple and love a little bling, this little number is just your thing! Finished with clear crystals.

ME231545 bracelet \$65

ME331545 necklace \$115

# **DEAUVILLE**

When Coco Chanel created her famous Deauville collection, she celebrated nautical blue and white with touches of gold that we love today. Our tribute looks great as a duo. (golden accents)

# LOVE THAT LOBSTA 📆

You gotta Love that Lobsta ... whether you're a New England babe or a Southern belle, this one's the catch of the season. Cast your style nets! (silver accents)

ME231319 bracelet \$50

ME331403 necklace \$115

GIRAFFE agua (71)

Our jungle Giraffe has gone resort and we're lovin' the seafoam look. Finished with aquamarine crystals. (silver accents)

ME231516 bracelet \$65

ME331516 necklace \$115

# LUCKY DAY

Make this your Lucky Day with our special collection of good luck symbols. Pale pastels set on pearly white with aquamarine crystals. (silver accents)

ME230990 bracelet \$65

ME330990 necklace \$115

# **WEDDING BELLS**

Look lovely for your walk down the aisle. Pearl white, with gilded florals on silver, finished with shimmering crystals. Pick up petites or little girls' for your bridal party. (silver accents)

# CAFÉ AU LAIT

Savor your café in style with a delicious treat in coffee and cream, complete with clear crystals for a chic sugar sparkle. Yum! (silver accents)

ME231772 bracelet \$65

ME331772 necklace \$115

## NIFTY NAUTICALS navy/silver

Ahoy matey! Our neat nauticals have cute whales and sleek sails in silver and navy, with clear crystals too ... it's nifty! (silver accents)

ME231716 bracelet \$65

ME331716 necklace \$115

STARFISH pearl 77

We're all about bright whites set off by shimmering resort shades of pale pink, blue and turq ... light rose crystals complete the glow! (golden accents)

ME231412 bracelet \$65

ME331412 necklace \$115

Get your own pirate's booty with our treasure trove of nifty nautical themes and clear crystal accents. Love it with Sunrise and Sunset Shimmers! (silver accents)

ME331764 necklace \$115

# LUXE LIFE 7

Live the Luxe Life with soft turg and smooth silver set on a crisp white background. Aquamarine crystals give this a serene style that looks great with Starfish Pearl. (silver accents)

ME231403 bracelet \$65