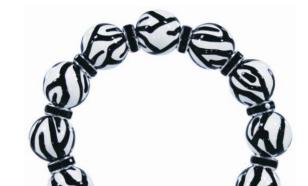

# **ZANY ZEBRA**

It's all there in black and white ... with sparkly jet crystals to finish the look. Think of all the combos! (silver accents)

**BLACK CRUSH** 77

Go bold with black and gold ... it's the chic way to wrap