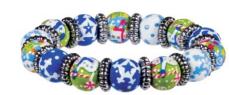

this picture is actual size

4 petite beads on a silver plated bangle that adjusts to fit your wrist.

# where you'll find ... jewelry

bracelets & necklaces (classic bead w/crystal accents and classic bead)..... earrings ...... 18, 22-23, 25-26 little girls' bracelets ...... 22-23, 25 petite bead bangle bracelets ......... 20-21 petite bead bracelets ...... 22-23, 25 **new!** petite bead infinity bracelets ...... 20-21 