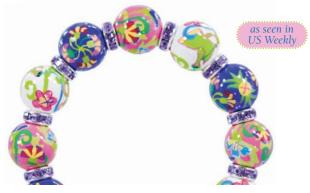

Jump and jive with our fresh brewed take on cool coffee style You'll love the look of burnished gold, nutty browns and sugary whites worn solo or with Sun Shadow (golden accents)

**COFFEE NUT** 

ME230962 bracelet \$50

ME330962 necklace \$100