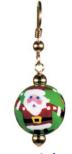

# SANTA'S SURPRISE T

He's full of surprises, riding with Rudolph, dancing with pengie penguin, drinking hot cocoa and giving out gifts. (golden accents)

c ME231301 bracelet \$50 ME331301 necklace \$100