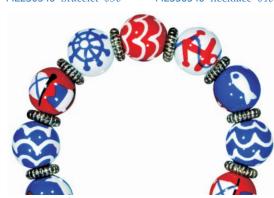

# PATRIOT PARADE 7

Make your own Patriot Parade with red, white and blue set on smooth silver. All American style at its best! (silver accents)

ME231887 bracelet \$65

ME331887 necklace \$115

# ANCHORS AWAY navy/red

Nautical spirit rocks a red, white and blue vibe inspired by Newport's sailing history. Pair with the navy or red versions for Anchors Away! Clear crystals. (silver accents)

ME231851 bracelet \$65

ME331851 necklace \$115

ANCHORS AWAY red 77

We love the look of red and white with clear crystals in this classic nautical theme! Pair with the navy/red version for fun. It's Anchors Away! (silver accents)

# NAUTICAL BREEZE red/blue

Ahoy matey ... wear our red, white and blue for a crisp new nautical, so collect a classic you'll wear for those moments when it's time to jibe and tack in style. (silver accents)