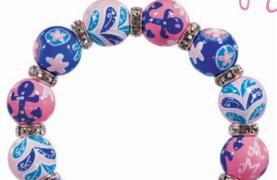

# ANCHORS AWAY navy/kelly 171

Go nautical in classic style with nifty navy and cool kelly for a theme that's great solo or with the navy version. Clear crystals. (silver accents)

ME231850 bracelet \$65

ME331850 necklace \$115

**ANCHORS AWAY** navy/silver

Get your sail groove on with a nifty navy nautical theme that's perfect for land lovers or seaside girls. Clear crystals add the sparkle.(silver accents)

ME231852 bracelet \$65

# BEACHY KEEN (71)

Rock a pink and navy nautical vibe that's Beachy Keen! Love the anchors, love the shells, love the look! Clear crystals make it shine. (silver accents)

ME231826 bracelet \$65

ME331826 necklace \$115