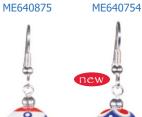

### **STARS AND STRIPES**

Here's our favorite way to show support for "the land of the free and the home of the brave." Stars and Stripes tells a patriotic story that's always in style. (golden accents)

ME230754 bracelet \$50

ME330754 necklace \$100

# PINK RIBBON 771

Celebrate remembrance, recovery and research to find a cure for Breast Cancer with our pretty Pink Ribbon bracelet featuring pale pink crystals. (silver accents)

ME230941 bracelet \$65

ME330941 necklace \$115

for your favorite cause.

pink

ME640670

pink ribbon -s ribbon -s ME650611

Pick a pair to show support

autism awareness -s ME640606