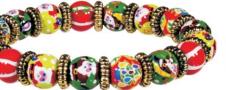

this picture is actual size

4 petite beads on a silver plated bangle that adjusts to fit your wrist.

# where you'll find ... jewelry

bracelets & necklaces (classic bead w/crystal accents and classic bead)..... earrings ...... 18, 22-23, 25-26 little girls' bracelets ...... 22-23, 25 petite bead bangle bracelets ......... 20-21 petite bead bracelets ...... 22-23, 25 **new!** petite bead infinity bracelets ...... 20-21 