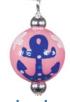

# ANCHORS AWAY navy/kelly 171

Go nautical in classic style with nifty navy and cool kelly for a theme that's great solo or with the navy version. Clear crystals. (silver accents)

ME231850 bracelet \$65

ME331850 necklace \$115

**ANCHORS AWAY** navy/silver

Get your sail groove on with a nifty navy nautical theme that's perfect for land lovers or seaside girls. Clear crystals add the sparkle.(silver accents)

ME231852 bracelet \$65

# ANCHORS AWAY navy/red

Nautical spirit rocks a red, white and blue vibe inspired by Newport's sailing history. Pair with the navy or red versions for Anchors Away! Clear crystals. (silver accents)

ME231851 bracelet \$65

ME331851 necklace \$115

ANCHORS AWAY red 77

We love the look of red and white with clear crystals in this classic nautical theme! Pair with the navy/red version for fun. It's Anchors Away! (silver accents)