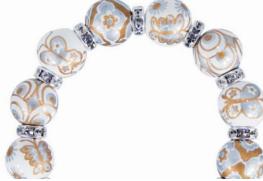

# MOON SHADOW (7)

Fly me to the moon ... where I'll wear soft silver with pale white florals, frosty crystals and a touch of gold for luck. Bangle it up  $% \left( 1\right) =\left( 1\right) \left( 1\right)$ with Solar Swirl and Raj Revival for dreamy drama. (silver accents)

ME231211 bracelet \$65

ME331211 necklace \$115