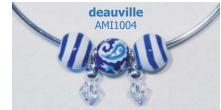

# **DEAUVILLE**

When Coco Chanel created her famous Deauville collection, she celebrated nautical blue and white with touches of gold that we love today. Our tribute looks great as a duo. (golden accents)

ME231208 bracelet \$50

ME331208 necklace \$100