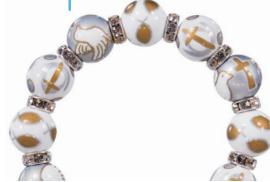

# **WEDDING BELLS**

Look lovely for your walk down the aisle. Pearl white, with gilded florals on silver, finished with shimmering crystals. Pick up petites or little girls' for your bridal party. (silver accents)

ME231530 bracelet \$65

ME331530 necklace \$115

SOLAR SWIRL 7

Crisp white with a Solar Swirl and icy clear crystals ... it's fashion's favorite color combo. Stack multiples of these for super chic shine! (silver accents)