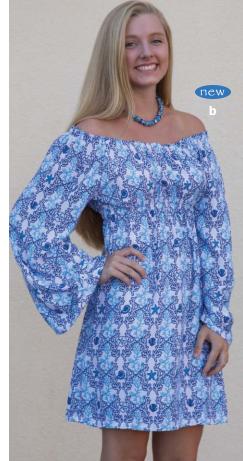

# Your must have dress ... for everyday & getaway!

Our **Carly** dresses are a fashion favorite from coast to coast. The butterfly sleeves, elastic empire waist and neckline give them an easy style you'll reach for all season.

Slip into a Carly for morning coffee or snap it up for around town style. Great over swim or gym looks. Terrific off the shoulder or with sleeves tied in the back.

Imported from Bali in hand blocked prints inspired by our favorite jewelry themes.

No need to size up, they're generously cut

(hand wash cold/air dry) S (0-2) M (4-6) L (8-10) XL (12-14)

# Carly dress \$90

**a AMCP4551** peacock feathers - pink/orange

**b AMCP4552** coral castaway

- blue

c AMCP4902 india spirit - pink/orange

**d AMCP4553** coral castaway - pink/green

e AMCP4506 turkish delight - green/black