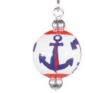

# ANCHORS AWAY navy/kelly 171

Go nautical in classic style with nifty navy and cool kelly for a theme that's great solo or with the navy version. Clear crystals. (silver accents)

ME231850 bracelet \$65

ME331850 necklace \$115

**ANCHORS AWAY** navy/silver

Get your sail groove on with a nifty navy nautical theme that's perfect for land lovers or seaside girls. Clear crystals add the sparkle.(silver accents)

ME231852 bracelet \$65

# ANCHORS AWAY navy/red

Nautical spirit rocks a red, white and blue vibe inspired by Newport's sailing history. Pair with the navy or red versions for Anchors Away! Clear crystals. (silver accents)

ME231851 bracelet \$65

ME331851 necklace \$115

ANCHORS AWAY red 77

We love the look of red and white with clear crystals in this classic nautical theme! Pair with the navy/red version for fun. It's Anchors Away! (silver accents)