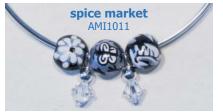

this picture is actual size

4 petite beads on a silver plated bangle that adjusts to fit your wrist.

# relaxed fit classic with crystal accents

3 petite beads and 2 crystal

that slips on easily.

accents on a silver plated bangle

Relaxed bracelets and necklaces are available where this graphic is noted for a looser, more casual look.