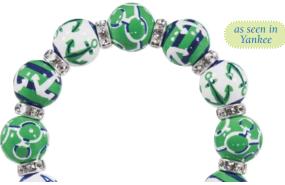

# ANCHORS AWAY navy/kelly 171

Go nautical in classic style with nifty navy and cool kelly for a theme that's great solo or with the navy version. Clear crystals. (silver accents)

ME231850 bracelet \$65

ME331850 necklace \$115