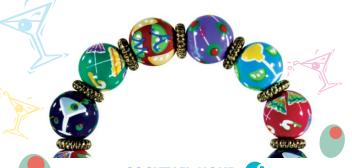

# COCKTAIL TIME 77

Here's a shaker full of fun for your Cocktail Time! Think icy clear crystals and a rainbow of delectable drinks set against a midnight sky. Magic time! (silver accents)

ME231827 bracelet \$65

ME331827 necklace \$115