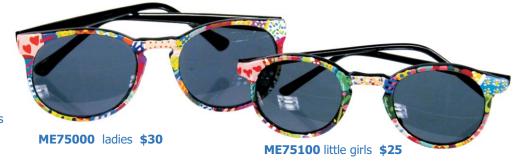

# shady lady sunglasses

Be a shady lady who sees all in cool style. Hand painted with UV tinted lenses. These groovy shades are the perfect look, so pick up a pair for yourself and those girly girls in your life!