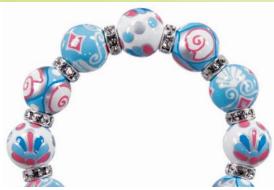

# COUNT YOUR BLESSINGS 7

When it's time to Count Your Blessings and make gratitude your favorite attitude, do it in style with this silver, gold and crystal sensation. Peace, love, baby! (silver accents)