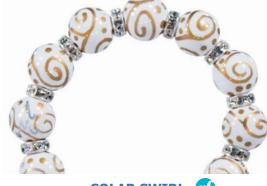

ME231530 bracelet \$65

ME331530 necklace \$115

SOLAR SWIRL 7

Crisp white with a Solar Swirl and icy clear crystals ... it's fashion's favorite color combo. Stack multiples of these for super chic shine! (silver accents)