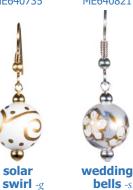

ME640738

watermelon

patch -s

ME640878

luxe life -s ME670325

wedding bells -s ME670328

coral reef -s ME640737

**spirit** (pink) -s

# **SILVER BELLS**

Get the holiday spirit with a pink and green seasonal sensation. The clear crystals make these Silver Bells you'll want to ring all winter long! Great with Cool Confetti. (silver accents)