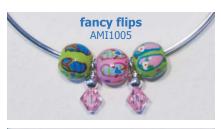

# FANCY FLIPS (7)

You'll flip for this classic version in peppermint pink and preppy green ... it's a darling way to walk the style walk. (silver accents)

ME230501 bracelet \$50

ME330501 necklace \$100