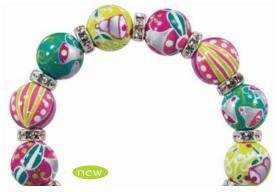

# MOON SHADOW (7)

Fly me to the moon ... where I'll wear soft silver with pale white florals, frosty crystals and a touch of gold for luck. Bangle it up  $% \left( 1\right) =\left( 1\right) \left( 1\right)$ with Solar Swirl and Raj Revival for dreamy drama. (silver accents)

ME231211 bracelet \$65

ME331211 necklace \$115