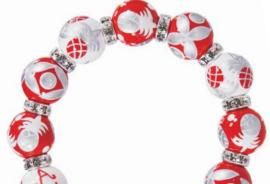

# ANCHORS AWAY navy/red

Nautical spirit rocks a red, white and blue vibe inspired by Newport's sailing history. Pair with the navy or red versions for Anchors Away! Clear crystals. (silver accents)

ME231851 bracelet \$65

ME331851 necklace \$115

ANCHORS AWAY red 77

We love the look of red and white with clear crystals in this classic nautical theme! Pair with the navy/red version for fun. It's Anchors Away! (silver accents)

ME231853 bracelet \$65

ME331853 necklace \$115

# PINEAPPLE PATCH red

Try this red and white version of Pineapple Patch with the red Anchors Away for a New England duo of classic style. Clear crystals add the shine!! (silver accents)

ME231856 bracelet \$65

ME331856 necklace \$115