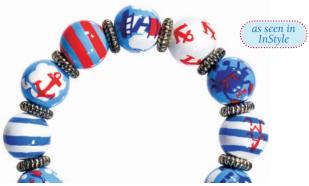

# NAUTICAL BREEZE red/blue

Ahoy matey ... wear our red, white and blue for a crisp new nautical, so collect a classic you'll wear for those moments when it's time to jibe and tack in style. (silver accents)

ME230346 bracelet \$50

ME330346 necklace \$100