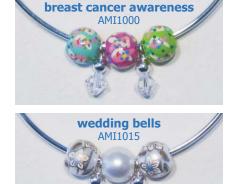

# **BREAST CANCER AWARENESS** 7

Our original classic features pink ribbons set on a rainbow background and blends well with fashion's favorite colors. (golden accents)

ME22651 bracelet \$50

ME32651 necklace \$100

# **WEDDING BELLS**

Look lovely for your walk down the aisle. Pearl white, with gilded florals on silver, finished with shimmering crystals. Pick up petites or little girls' for your bridal party. (silver accents)