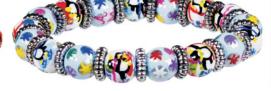

classic bracelet

not shown classic bracelet (w/o crystal accents) measures 7<sup>1</sup>/<sub>2</sub>"

with crystal accents 12 (14 mm) beads and measures 73/4"

28 (14 mm) beads and measures 18<sup>3</sup>/<sub>4</sub>"

classic necklace (w/o crystal accents)