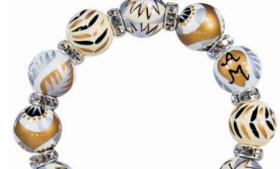

# **ZANY ZEBRA**

It's all there in black and white ... with sparkly jet crystals to finish the look. Think of all the combos! (silver accents)

**BLACK CRUSH** 77

Go bold with black and gold ... it's the chic way to wrap

your wrist this season. Finished with sparkly crystals

and a touch of gold shimmer for a real looker. (golden accents)

ME231320 bracelet \$65

ME231504 bracelet \$65

ME331320 necklace \$115

ME331504 necklace \$115