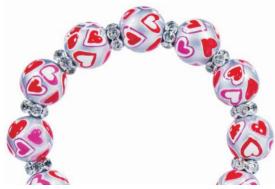

# LOVE AND KISSES (7)

Celebrate your heart's desire with Love and Kisses in hot pink, romantic red and sentimental silver, with clear crystals to complete the story. (silver accents)

ME231327 bracelet \$65