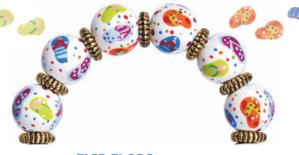

# FLIP FLOPS white multi

Run around in style with these cute little flip flops ... it's a footloose finish in our favorite colors. (golden accents)

ME38986 necklace \$100