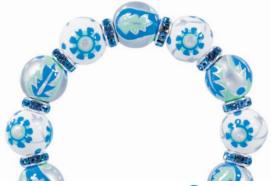

# LUXE LIFE 7

Live the Luxe Life with soft turg and smooth silver set on a crisp white background. Aquamarine crystals give this a serene style that looks great with Starfish Pearl. (silver accents)

ME231403 bracelet \$65

ME331403 necklace \$115

GIRAFFE agua (71)

Our jungle Giraffe has gone resort and we're lovin' the seafoam look. Finished with aquamarine crystals. (silver accents)

ME231516 bracelet \$65

ME331516 necklace \$115