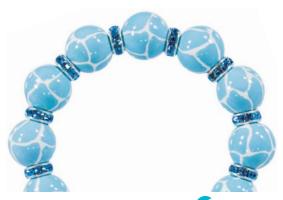

# BLUE HEAVEN (71)

It's blue on blue and you'll love it, too! Gorgeous shades of royal, navy and cornflower blue blend with smooth silver and pale blue crystal accents ... it's my Blue Heaven! (silver accents)

ME231418 bracelet \$65

ME331418 necklace \$115

Cool blues and soft silver make this a sunrise you won't want to miss. Here's your wake up call for style! Clear crystals. (silver accents)

SUNRISE SHIMMER (71)