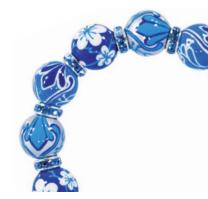

# **WEDDING BELLS**

Look lovely for your walk down the aisle. Pearl white, with gilded florals on silver, finished with shimmering crystals. Pick up petites or little girls' for your bridal party. (silver accents)