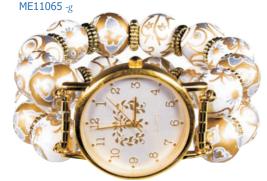

# It's time ...

we've turned our favorite themes into fun timepieces or functional fashion, classics measure 7<sup>1</sup>/<sub>2</sub>" around your wrist ... grandes measure a tiny bit bigger, 7<sup>3</sup>/<sub>4</sub>" and feature a gold or silver plated case and quartz movement, with a one year warranty.

classic bead

grande classic

bead watch \$150

watch \$85

flurry ME14043 -s