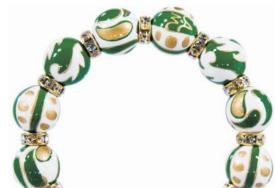

# FEATHER FLURRY 7

Think snow capped mountains and sparkling silver lakes and you've got the way to keep cool all season long ... complete with icy crystals. Great with Cool Castaway. (silver accents)

ME231786 bracelet \$65

ME331786 necklace \$115