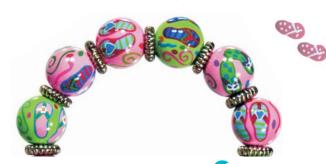

# **SHELLY SHELLS**

A pastel palette of sorbet colors and clear crystals make these shells easy to collect and treasure. We love it with Moonstruck and Feather Flurry. (silver accents)

ME231794 bracelet \$65

ME331794 necklace \$115