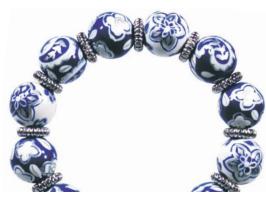

fashion and accessories dresses ...... 28-29, 31

holiday jewelry ...... 25-27

gift certificates ...... 24

tops ....

order info & return policy ......24 holiday jewelry

Our beads are all hand painted.

Bracelets and necklaces are strung on luxury weight elastic for easy wear and no fussing with clasps.

Each piece comes in its own velvet jewelry pouch for safekeeping.

Bracelets and necklaces have a signature "AM" logo bead.

Our crystal accents ELEMENTS.

classic necklace with crystal accents

measures 181/2"

classic bracelet

not shown classic bracelet (w/o crystal accents) measures 7<sup>1</sup>/<sub>2</sub>"

with crystal accents 12 (14 mm) beads and measures 73/4"

28 (14 mm) beads and measures 18<sup>3</sup>/<sub>4</sub>"

classic necklace (w/o crystal accents)