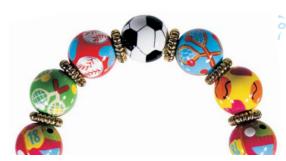

# **SPORTY GIRL**

Everyone loves a Sporty Girl ... with favs like soccer, lacrosse, golf, tennis, baseball and basketball ... a winning score! (golden accents)

ME231409 bracelet \$50

ME331409 necklace \$100