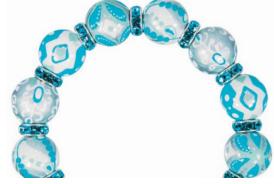

# MOON SHADOW (7)

Fly me to the moon ... where I'll wear soft silver with pale white florals, frosty crystals and a touch of gold for luck. Bangle it up  $% \left( 1\right) =\left( 1\right) \left( 1\right)$ with Solar Swirl and Raj Revival for dreamy drama. (silver accents)

ME231211 bracelet \$65

ME331211 necklace \$115