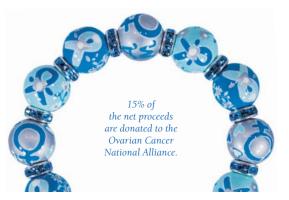

# **OVARIAN CANCER NATIONAL ALLIANCE**

This special design features aquamarine crystals and celebrates the mission of the Ovarian Cancer National Alliance to help raise awareness for a great cause. (silver accents)