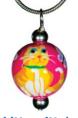

# MOON SHADOW (7)

Fly me to the moon ... where I'll wear soft silver with pale white florals, frosty crystals and a touch of gold for luck. Bangle it up  $% \left( 1\right) =\left( 1\right) \left( 1\right)$ with Solar Swirl and Raj Revival for dreamy drama. (silver accents)

ME231211 bracelet \$65

ME331211 necklace \$115