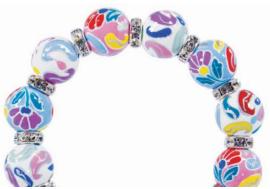

# **FLORAL GARDEN**

Pretty purple, fresh fuchsia, wonderful white ... all our favorite garden delights accented by crystals in pale violet. (silver accents)

ME231410 bracelet \$65

ME331410 necklace \$115