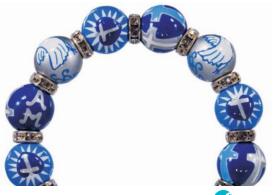

ME231788 bracelet \$65

ME331788 necklace \$115



# **GORGEOUS GOLF** (71)



Make that putt in style with Gorgeous Golf to give you good luck on the green and on the 19th hole! Peridot crystals are smooth, just like your short game! (silver accents)

ME231559 bracelet \$65

ME331559 necklace \$115



# NAUTICAL BREEZE lime/turg

Feel the fresh air and the wind through your hair with our crisp take on nautical style. We love it with basic navy, classic white or lovely lime. (silver accents)

ME230347 bracelet \$50

ME330347 necklace \$100



# **SAIL AWAY**

Whether you're going to Sail Away in spirit or jibe and tack in the big swells, you'll love this cool blue salute to all things nautical. Clear crystals add the fizz! (silver accents)

ME231542 bracelet \$65

ME331542 necklace \$115



# **UNITED BY LOVE**



We're all part of the same great universe, so let's be United By Love. Blues symbolize love; clear crystals symbolize forever. It's a vibe that's just right for right now. (silver accents)

ME231834 bracelet \$65

ME331834 necklace \$115



# ANCHORS AWAY navy/kelly 171



Go nautical in classic style with nifty navy and cool kelly for a theme that's great solo or with the navy version. Clear crystals. (silver accents)

ME231850 bracelet \$65

ME331850 necklace \$115



**ANCHORS AWAY** navy/silver

Get your sail groove on with a nifty navy nautical theme that's perfect for land lovers or seaside girls. Clear crystals add the sparkle.(silver accents)

ME231852 bracelet \$65

ME331852 necklace \$115

# Cool ocean color



### PINEAPPLE PATCH navy/silver

Celebrate