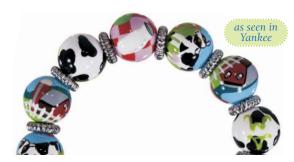

# **ZANY ZEBRA**

It's all there in black and white ... with sparkly jet crystals to finish the look. Think of all the combos! (silver accents)

**BLACK CRUSH** 77

Go bold with black and gold ... it's the chic way to wrap

your wrist this season. Finished with sparkly crystals

and a touch of gold shimmer for a real looker. (golden accents)

ME231320 bracelet \$65

ME231504 bracelet \$65

ME331320 necklace \$115

ME331504 necklace \$115