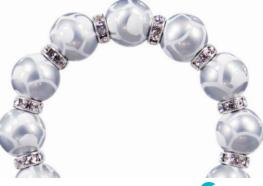

# **WEDDING BELLS**

Look lovely for your walk down the aisle. Pearl white, with gilded florals on silver, finished with shimmering crystals. Pick up petites or little girls' for your bridal party. (silver accents)

ME231530 bracelet \$65

ME331530 necklace \$115

SOLAR SWIRL 7

Crisp white with a Solar Swirl and icy clear crystals ... it's fashion's favorite color combo. Stack multiples of these for super chic shine! (silver accents)