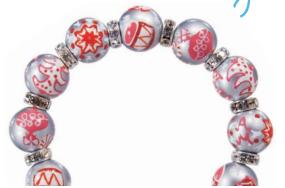

# MOON SHADOW (7)

Fly me to the moon ... where I'll wear soft silver with pale white florals, frosty crystals and a touch of gold for luck. Bangle it up  $% \left( 1\right) =\left( 1\right) \left( 1\right)$ with Solar Swirl and Raj Revival for dreamy drama. (silver accents)

ME231211 bracelet \$65

ME331211 necklace \$115