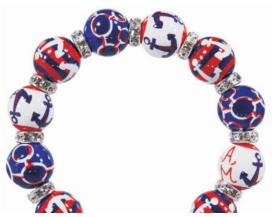

# ANCHORS AWAY navy/red

Nautical spirit rocks a red, white and blue vibe inspired by Newport's sailing history. Pair with the navy or red versions for Anchors Away! Clear crystals. (silver accents)

ME231851 bracelet \$65

ME331851 necklace \$115

ANCHORS AWAY red 77

We love the look of red and white with clear crystals in this classic nautical theme! Pair with the navy/red version for fun. It's Anchors Away! (silver accents)