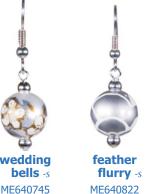

ME640738

watermelon

patch -s

ME640878

luxe life -s ME670325

wedding bells -s ME670328

coral reef -s ME640737

**spirit** (pink) -s

# **SILVER BELLS**

Get the holiday spirit with a pink and green seasonal sensation. The clear crystals make these Silver Bells you'll want to ring all winter long! Great with Cool Confetti. (silver accents)

# FEATHER FLURRY 7

Think snow capped mountains and sparkling silver lakes and you've got the way to keep cool all season long ... complete with icy crystals. Great with Cool Castaway. (silver accents)

ME231786 bracelet \$65