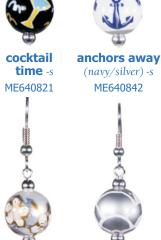

# COCKTAIL TIME 77

Here's a shaker full of fun for your Cocktail Time! Think icy clear crystals and a rainbow of delectable drinks set against a midnight sky. Magic time! (silver accents)

ME231827 bracelet \$65

**ANCHORS AWAY** navy/silver

Get your sail groove on with a nifty navy nautical theme that's perfect for land lovers or seaside girls. Clear crystals add the sparkle.(silver accents)

ME231852 bracelet \$65