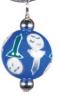

# MOON SHADOW (7)

Fly me to the moon ... where I'll wear soft silver with pale white florals, frosty crystals and a touch of gold for luck. Bangle it up  $% \left( 1\right) =\left( 1\right) \left( 1\right)$ with Solar Swirl and Raj Revival for dreamy drama. (silver accents)

ME231211 bracelet \$65

ME331211 necklace \$115