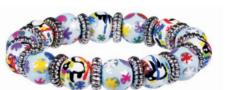

fashion and accessories dresses ...... 28-29, 31

holiday jewelry ...... 25-27

gift certificates ...... 24

tops ....

order info & return policy ......24 holiday jewelry

Our beads are all hand painted.

Bracelets and necklaces are strung on luxury weight elastic for easy wear and no fussing with clasps.

Each piece comes in its own velvet jewelry pouch for safekeeping.

Bracelets and necklaces have a signature "AM" logo bead.

Our crystal accents ELEMENTS.

classic necklace with crystal accents

measures 181/2"