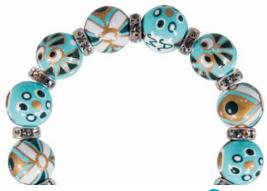

# FEATHER FLURRY 7

Think snow capped mountains and sparkling silver lakes and you've got the way to keep cool all season long ... complete with icy crystals. Great with Cool Castaway. (silver accents)

ME231786 bracelet \$65

ME331786 necklace \$115