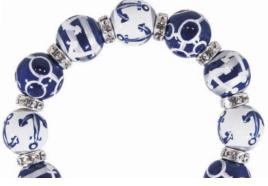

# ANCHORS AWAY navy/kelly 171

Go nautical in classic style with nifty navy and cool kelly for a theme that's great solo or with the navy version. Clear crystals. (silver accents)

ME231850 bracelet \$65

ME331850 necklace \$115

**ANCHORS AWAY** navy/silver

Get your sail groove on with a nifty navy nautical theme that's perfect for land lovers or seaside girls. Clear crystals add the sparkle.(silver accents)

ME231852 bracelet \$65

# ANCHORS AWAY navy/red

Nautical spirit rocks a red, white and blue vibe inspired by Newport's sailing history. Pair with the navy or red versions for Anchors Away! Clear crystals. (silver accents)

ME231851 bracelet \$65

ME331851 necklace \$115

ANCHORS AWAY red 77

We love the look of red and white with clear crystals in this classic nautical theme! Pair with the navy/red version for fun. It's Anchors Away! (silver accents)