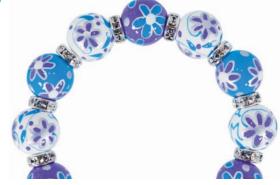

classic bracelet

not shown classic bracelet (w/o crystal accents) measures 7<sup>1</sup>/<sub>2</sub>"

with crystal accents 12 (14 mm) beads and measures 73/4"

28 (14 mm) beads and measures 18<sup>3</sup>/<sub>4</sub>"

classic necklace (w/o crystal accents)