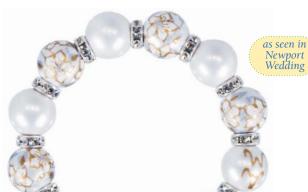

# **WEDDING BELLS**

Look lovely for your walk down the aisle. Pearl white, with gilded florals on silver, finished with shimmering crystals. Pick up petites or little girls' for your bridal party. (silver accents)

ME231530 bracelet \$65

ME331530 necklace \$115

SOLAR SWIRL 7

Crisp white with a Solar Swirl and icy clear crystals ... it's fashion's favorite color combo. Stack multiples of these for super chic shine! (silver accents)