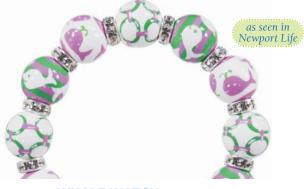

## NIFTY NAUTICALS navy/silver

Ahoy matey! Our neat nauticals have cute whales and sleek sails in silver and navy, with clear crystals too ... it's nifty! (silver accents)

ME231716 bracelet \$65

ME331716 necklace \$115