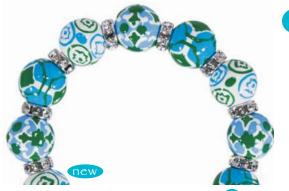

# **CORAL REEF**

You don't have to snorkel to find the perfect Coral Reef. Ours has seafoam turg, sunny coral and golden shells with aquamarine crystals. (silver accents)

ME231515 bracelet \$65

ME331515 necklace \$115