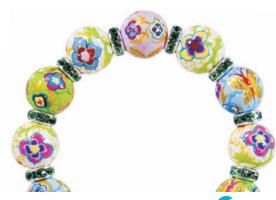

Each piece comes in its own velvet jewelry pouch for safekeeping.

Bracelets and necklaces have a signature "AM" logo bead.

Our crystal accents ELEMENTS.

classic necklace with crystal accents

measures 181/2"

classic bracelet

not shown classic bracelet (w/o crystal accents) measures 7<sup>1</sup>/<sub>2</sub>"

with crystal accents 12 (14 mm) beads and measures 73/4"

28 (14 mm) beads and measures 18<sup>3</sup>/<sub>4</sub>"

classic necklace (w/o crystal accents)