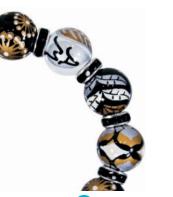

# **ZANY ZEBRA**

It's all there in black and white ... with sparkly jet crystals to finish the look. Think of all the combos! (silver accents)

**BLACK CRUSH** 77

Go bold with black and gold ... it's the chic way to wrap

your wrist this season. Finished with sparkly crystals

and a touch of gold shimmer for a real looker. (golden accents)

ME231320 bracelet \$65

ME231504 bracelet \$65

ME331320 necklace \$115

ME331504 necklace \$115