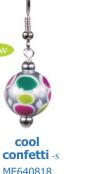

# **COOL CONFETTI**

Pink and green is super cool when set on soft silver with icy crystals. Pair with Moonstruck for modern or Silver Bells for holiday! (silver accents)

ME231806 bracelet \$65

ME331806 necklace \$115