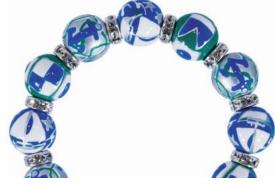

# **SAIL AWAY**

Whether you're going to Sail Away in spirit or jibe and tack in the big swells, you'll love this cool blue salute to all things nautical. Clear crystals add the fizz! (silver accents)

ME231542 bracelet \$65

ME331542 necklace \$115