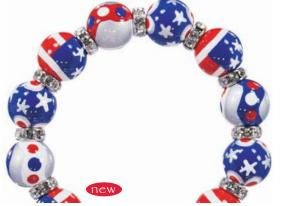

# PATRIOT PARADE 7

Make your own Patriot Parade with red, white and blue set on smooth silver. All American style at its best! (silver accents)

ME231887 bracelet \$65

ME331887 necklace \$115

### **STARS AND STRIPES**

Here's our favorite way to show support for "the land of the free and the home of the brave." Stars and Stripes tells a patriotic story that's always in style. (golden accents)