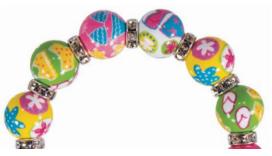

# FANCY FLIPS (7)

You'll flip for this classic version in peppermint pink and preppy green ... it's a darling way to walk the style walk. (silver accents)

ME230501 bracelet \$50

ME330501 necklace \$100