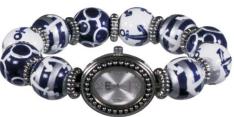

) AMC40767



tennis, anyone? AMC40691



pink ribbon AMC40629



beachy keen AMC40737



island shells AMC40744



kitty witty's 9 lives AMC40608



mamma mia AMC40685



away AMC40710



lighthouse lane AMC40636



anchors away (navy/red) AMC40765



gorgeous golf AMC40690



sassv seahorse AMC40720



coral reef AMC40717



count your blessings AMC40739



hot tropics AMC40643



time AMC40738

# moondrop serenade





# It's time ...

we've turned our favorite themes into fun timepieces or functional fashion, classics measure 7<sup>1</sup>/<sub>2</sub>" around your wrist ... grandes measure a tiny bit bigger, 7<sup>3</sup>/<sub>4</sub>" and feature a gold or silver plated case and quartz movement, with a one year warranty.



classic bead

grande classic

bead watch \$150

watch \$85





flurry ME14043 -s

# Simply chic!

bangle bracelets \$50

infinity bracelets \$30

Our silver plated petite bead bangle and infinity bracelets are sleek and chic.

Bangle bracelets are adjustable so you can gently bend to fit your wrist. Infinity bracelets slip on easily and are also adjustable. The luxury silver plating makes them super tarnish resistant.

Wear with a classic bracelet in the same pattern ... or pair with a coordinating color theme.























café au lait

ME224046

check out our new infinity collection!



# We're all ears

# pop on a pair!

Our popular bead earrings feature gold or silver accents for cool, comfy style.

> classic bead earrings \$30

petite bead earrings \$25

petite bead post earrings \$25

all earrings are either gold (-g) or silver fil