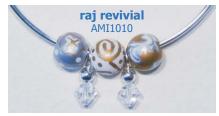

# MOON SHADOW (7)

Fly me to the moon ... where I'll wear soft silver with pale white florals, frosty crystals and a touch of gold for luck. Bangle it up  $% \left( 1\right) =\left( 1\right) \left( 1\right)$ with Solar Swirl and Raj Revival for dreamy drama. (silver accents)

ME231211 bracelet \$65

ME331211 necklace \$115