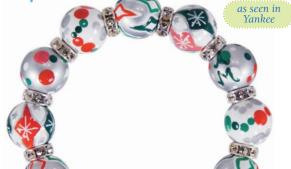

# FEATHER FLURRY 7

Think snow capped mountains and sparkling silver lakes and you've got the way to keep cool all season long ... complete with icy crystals. Great with Cool Castaway. (silver accents)

ME231786 bracelet \$65

ME331786 necklace \$115