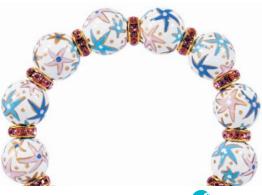

Imagine a midnight sea with shimmering starfish in tropical shades ... great for day and magic at night! Aquamarine crystals lend a lovely feeling. (silver accents)

ME231419 bracelet \$65

ME331419 necklace \$115