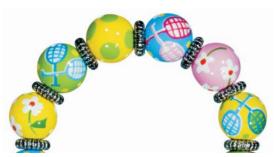

# **SPORTY GIRL**

Everyone loves a Sporty Girl ... with favs like soccer, lacrosse, golf, tennis, baseball and basketball ... a winning score! (golden accents)

ME231409 bracelet \$50

ME331409 necklace \$100