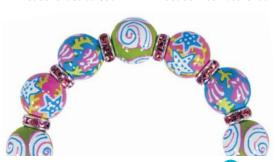

# SHE SELLS SEASHELLS 77

Can you say it quick? It's fun to try! A pink and green seashell sensation with pale pink crystals. (silver accents)

ME231202 bracelet \$65

ME331202 necklace \$115